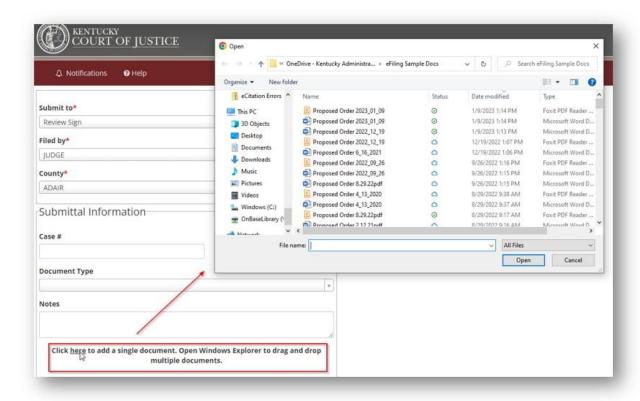

## **Quick Submit**

A visual change was made to Quick Submit which can been seen in the screenshot below. A left click of the mouse will open File Explorer to allow a document to be uploaded. You may also drag and drop a document into the box to be uploaded.